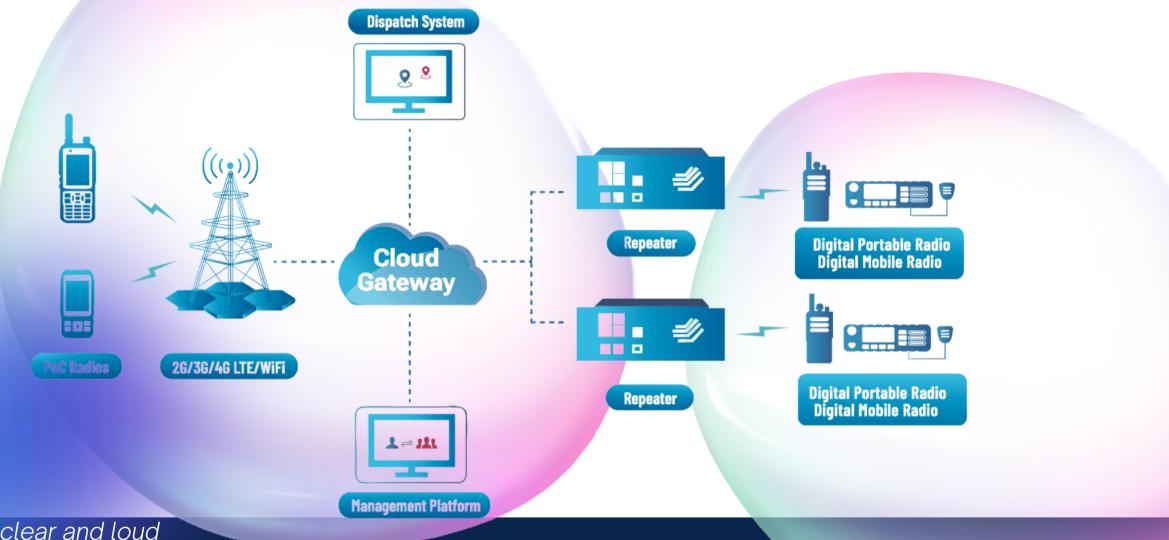

Best quality, clear and loud

Convergent gateway solution is designed to connect traditional digital narrowband private network and broadband public network, to improve cross-department collaboration and manage- ment efficiency. As to different application scenarios, the convergent gateway solution includes 2 series: Cloud Gateway, Direct-mode Gateway.

IT IS A NEW TYPE OF MULTIMEDIA GATEWAY TO PROVIDE MISSION-CRITICAL AND DATA CONNECTIVITY AND ENABLES INTELLIGENCE TO BE SECURELY DISTRIBUTED TO THE EDGE, TO BREAK INFORMATION ISLANDS AND REALIZE DIFFERENT COMMUNICATION NETWORKS INTERCONNECTION.