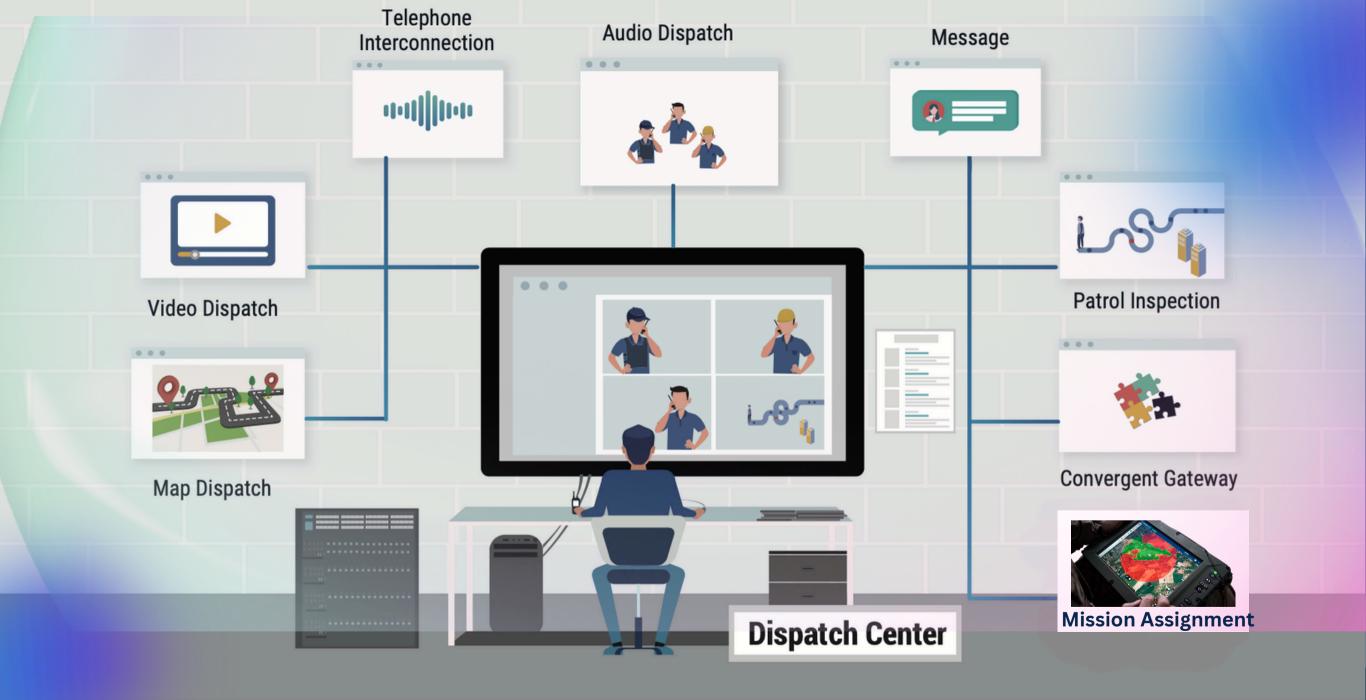

Best quality, clear and loud

Convergent gateway solution is designed to connect traditional digital narrowband private network and broadband public network, to improve cross-department collaboration and manage- ment efficiency. As to different application scenarios, the convergent gateway solution includes 2 series: Cloud Gateway, Direct-mode Gateway.

IT IS A NEW TYPE OF MULTIMEDIA GATEWAY TO PROVIDE MISSION-CRITICAL AND DATA CONNECTIVITY AND ENABLES INTELLIGENCE TO BE SECURELY DISTRIBUTED TO THE EDGE, TO BREAK INFORMATION ISLANDS AND REALIZE DIFFERENT COMMUNICATION NETWORKS INTERCONNECTION.