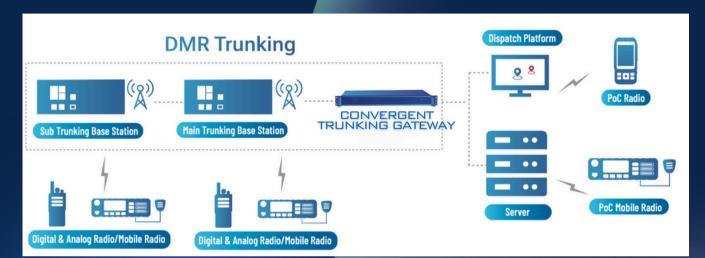

# CONVERGENT TRUNKING GATEWAY

#### Multi-level Convergence, Unified Communication

Convergence of DMR system (DMR Trunking) and PoC system.

IT IS A NEW TYPE OF MULTIMEDIA GATEWAY TO PROVIDE MISSION-CRITICAL AND DATA CONNECTIVITY AND ENABLES INTELLIGENCE TO BE SECURELY DISTRIBUTED TO THE EDGE, TO BREAK INFORMATION ISLANDS AND REALIZE DIFFERENT COMMUNICATION NETWORKS INTERCONNECTION.