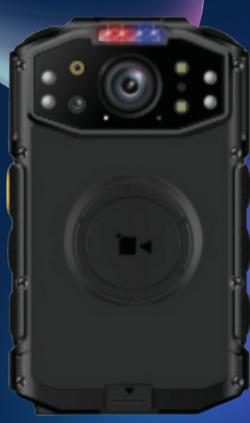

#### **5G RUGGED RADIO**

- ANDROID 13, OPEN ECOSYSTEM
- 5G QUALCOMM CHIP AND LOW-LATENCY COMMUNICATION 8000MAH LARGE CAPACITY REMOVABLE BATTERY IP68/MIL-STD-810H /GMS
- 3 HIGH-RESOLUTION CAMERAS, ULTRA-WIDE ANGLE
- 05: ANDROID 13.0
- RAM+ROM: 6GB+128GB / 8GB+256GB
- CARD SLOT: DUAL NANO SIM CARD+ TF CARD
- SCREEN: 6.3 INCHES, FHD ONCELL, 1080\*2340
- CAMERA: FRONT CAMERA 8MP, REAR CAMERA 64MP+16MP BATTERY:6000MAH (REMOVABLE). BOOOMAH (OPTIONAL)