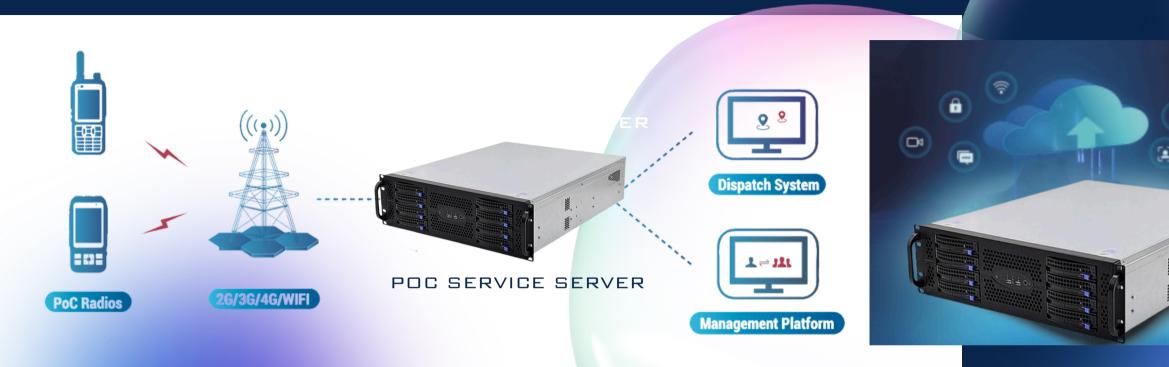

## Plug and Play, Ease of Deployment

It supports 50 to 2,000 users, which is sufficient for small and middle-sized organizations.

The PoC Server provides the controlling function within the PoC architecture and enables you to establish your own communication network system with private server and database to make calls and data more secure. Whatí s more, abundant functions will be easily realized like spectrum licensing, system planning, linkage, etc.