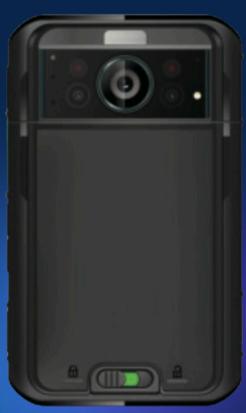

#### 4G SMART BODY WORN CAMERA

- OS: ANDROID 10
- SCREEN: 3.1 INCH, 480X800 PIXEL
- BATTERY: 3500MAH
- RAM+ROM:4GB+64GB
- TF CARD: UP TO 128G
- CAMERA: 5MP FRONT, 5MP WIDE ANGLE, 13MP AF REAR CONTINUOUS RECORDING TIME:≥6 HOURS