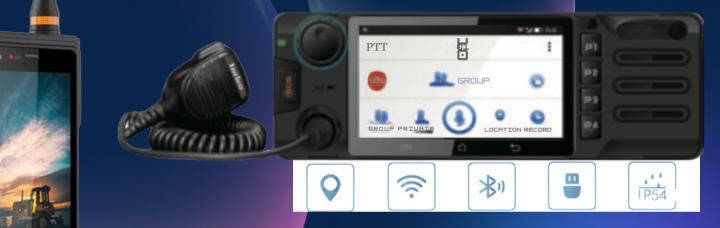

TE MUTI-MODE ADVANCE RADIO 4WATT DUPLEX DMR RADIO DMR+POC PHYSICAL KEY GLOBAL 4G 3G 2G | NETWORK DUAL SIM STANDBY | ANDROID 10.0 | DISPLAY 4.0 IPS FHD+ 640\*1136 | MT6765 OCTA-CORE @2.3GHZ64BIT | 4G+64G (6GBRAM+128GB) ROM | EXPAND TO 512G LONG BATTERY LIFE CYCLE | 7.6V LI- POLYMER 2850MAH | FRONT CAM 8MP | REAR CAM 21MP | SGS IP-68 CERTIFICATION | 1.2M WATERPROOF 30MIN | 1.5M DROP TEST | NFC | OTG | WATERPROOF FINGERPRINT | DUAL MICROPHONES NOISE CANCELLATION | BIG FRONT SPEAKER | DESK CHARGER | WORKING TEMPERATURE:-20°C~+60°C / -40°C~+60°C(0PTIONS)|